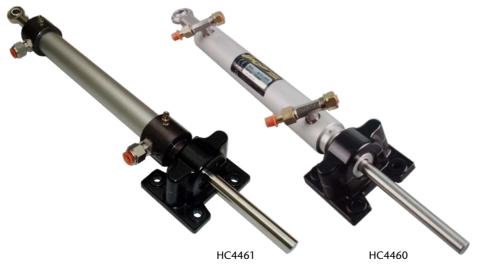

## **FEATURES**

- Compact cylinder design
- HC4460 6.25" stroke
- HC4461 6.0" stroke
- Optional Tilt helm available
- Helm fits standard 3" dash cut outs
- Fast easy installation

## **SPECIFICATIONS**

| ORDER INFORMATION                                                                                                                    | PART NO. |
|--------------------------------------------------------------------------------------------------------------------------------------|----------|
| BayStar 30kg/m (2600 in/lbs) Inboard cylinder                                                                                        | HC4461   |
| BayStar 52kg/m (4500 in/lbs) Inboard cylinder                                                                                        | HC4460H  |
| BayStar Helm 1.4cu"                                                                                                                  | HH4314   |
| BayStar 20ft tubing kit                                                                                                              | HT4420   |
| l Litre Oil                                                                                                                          | HA5430   |
| BayStar Sport Tilt Helm                                                                                                              | HH4315   |
| BayStar Mounting Kit                                                                                                                 | HA5476   |
| BayStar 30kg/m (2600 in/lbs) Inboard Steering Kit<br>(comprising: HH4314 helm + HC4461 cylinder +HT4420 tubing kit + 2 x HA5430 oil) | HK4401   |
| BayStar 52kg/m (4500 in/lbs) Inboard Steering Kit<br>(comprising HH4314 helm + HC4460 cylinder + HT4420 tubing kit + 2 x HA5430 oil) | НК4400Н  |