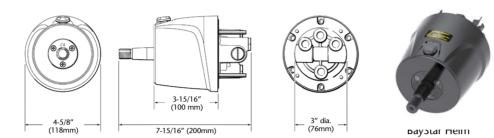

## **FEATURES**

- Compact cylinder design
- HC4460 6.25" stroke
- HC4461 6.0" stroke
- Optional Tilt helm available
- Helm fits standard 3" dash cut outs
- Fast easy installation

## **SPECIFICATIONS**

| ORDER INFORMATION                                                                                                                    | PART NO. |
|--------------------------------------------------------------------------------------------------------------------------------------|----------|
| BayStar 30kg/m (2600 in/lbs) Inboard cylinder                                                                                        | HC4461   |
| BayStar 52kg/m (4500 in/lbs) Inboard cylinder                                                                                        | HC4460H  |
| BayStar Helm 1.4cu"                                                                                                                  | HH4314   |
| BayStar 20ft tubing kit                                                                                                              | HT4420   |
| l Litre Oil                                                                                                                          | HA5430   |
| BayStar Sport Tilt Helm                                                                                                              | HH4315   |
| BayStar Mounting Kit                                                                                                                 | HA5476   |
| BayStar 30kg/m (2600 in/lbs) Inboard Steering Kit<br>(comprising: HH4314 helm + HC4461 cylinder +HT4420 tubing kit + 2 x HA5430 oil) | HK4401   |
| BayStar 52kg/m (4500 in/lbs) Inboard Steering Kit<br>(comprising HH4314 helm + HC4460 cylinder + HT4420 tubing kit + 2 x HA5430 oil) | НК4400Н  |