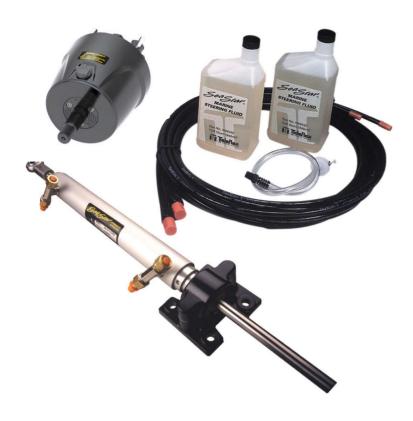

## BAYSTAR INBOARD STEERING SYSTEM

Built in the same tradition as SeaStar Inboard Steering, these BayStar Systems are designed for relatively low torque inboard applications, including inland waterway boats and other low speed displacement vessels.\* The systems are easy to install with "cut-to-length" tubing. Available in complete kits or by individual components. For detailed application information go to www.teleflexmarine.com.

## **SPECIFICATIONS**

| ORDER INFORMATION                                                                                                                    | PART NO. |
|--------------------------------------------------------------------------------------------------------------------------------------|----------|
| BayStar 30kg/m (2600 in/lbs) Inboard cylinder                                                                                        | HC4461   |
| BayStar 52kg/m (4500 in/lbs) Inboard cylinder                                                                                        | HC4460H  |
| BayStar Helm 1.4cu"                                                                                                                  | HH4314   |
| BayStar 20ft tubing kit                                                                                                              | HT4420   |
| l Litre Oil                                                                                                                          | HA5430   |
| BayStar Sport Tilt Helm                                                                                                              | HH4315   |
| BayStar Mounting Kit                                                                                                                 | HA5476   |
| BayStar 30kg/m (2600 in/lbs) Inboard Steering Kit<br>(comprising: HH4314 helm + HC4461 cylinder +HT4420 tubing kit + 2 x HA5430 oil) | HK4401   |
| BayStar 52kg/m (4500 in/lbs) Inboard Steering Kit<br>(comprising HH4314 helm + HC4460 cylinder + HT4420 tubing kit + 2 x HA5430 oil) | НК4400Н  |