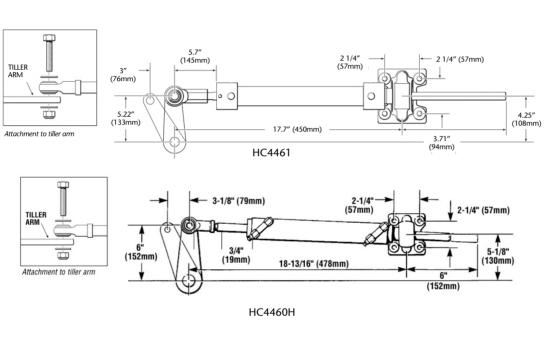

## **FEATURES**

- Compact cylinder design
- HC4460 6.25" stroke
- HC4461 6.0" stroke
- Optional Tilt helm available
- Helm fits standard 3" dash cut outs
- Fast easy installation

## **SPECIFICATIONS**

| ORDER INFORMATION                                                                                                                    | PART NO. |
|--------------------------------------------------------------------------------------------------------------------------------------|----------|
| BayStar 30kg/m (2600 in/lbs) Inboard cylinder                                                                                        | HC4461   |
| BayStar 52kg/m (4500 in/lbs) Inboard cylinder                                                                                        | HC4460H  |
| BayStar Helm 1.4cu"                                                                                                                  | HH4314   |
| BayStar 20ft tubing kit                                                                                                              | HT4420   |
| l Litre Oil                                                                                                                          | HA5430   |
| BayStar Sport Tilt Helm                                                                                                              | HH4315   |
| BayStar Mounting Kit                                                                                                                 | HA5476   |
| BayStar 30kg/m (2600 in/lbs) Inboard Steering Kit<br>(comprising: HH4314 helm + HC4461 cylinder +HT4420 tubing kit + 2 x HA5430 oil) | HK4401   |
| BayStar 52kg/m (4500 in/lbs) Inboard Steering Kit<br>(comprising HH4314 helm + HC4460 cylinder + HT4420 tubing kit + 2 x HA5430 oil) | НК4400Н  |