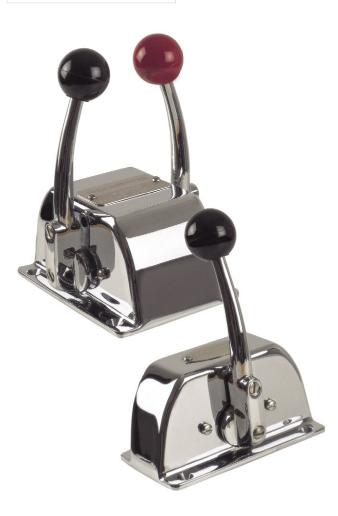

## Twin S & Single S Top mount controls

# Twin S and Single S controls

Single function, one or two lever versions Highly polished, chrome plated covers.

Suits 33C type control cables

### **Key Features**

- Optional neutral safety switch to prevent starting in gear
- Optional gear detent kit (if used in dual stations use on main operating station only)
- Standard control suits 33C type cables