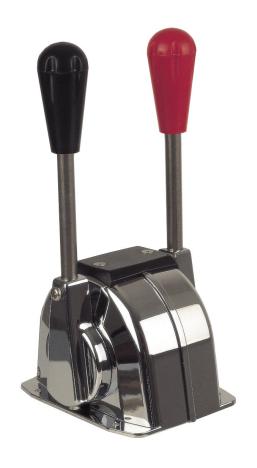

# **NB** controls

Single function, one or two lever heavy duty control.

Suits 33C or 43C type control cables.

### **Key Features**

- Available in single (throttle or shift) or twin lever versions
- Single action design
- The NB throttle control has a drag adjustment which is simply applied by twisting either lever to lock once the desired postion has been established
- Standard control suits 33C or 43C type cables