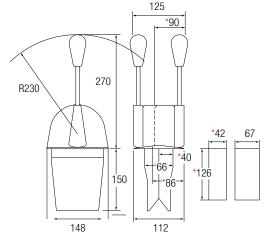

\* Dimensions for NB single

| Order information                    | Part number |
|--------------------------------------|-------------|
| NB Throttle control                  | 303028      |
| NB Shift control                     | 303102      |
| NB Twin control (throttle and shift) | 303029      |