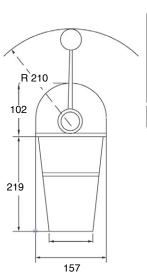

n, dual action, top mount controls. Chrome finish, available in single or twin engine versions.

Suits 33C type control cables.\*

### **Key Features**

- Dual action (throttle and shift in one lever)
- · Sturdy control provides one-handed positive engine control
- Start and warm-up are done by pulling out the hand levers in the nuetral position
- · Built in nuetral safety switch to prevent starting in gear
- Built-in friction drag helps prevent slippage and throttle creep while underway
- \*single control accepts 43C type cable with optional connection kit standard control suits 33C type cables

| Order information         |        |
|---------------------------|--------|
| MT3 single                | 308731 |
| MT3 twin                  | 308732 |
| Heavy duty conversion kit | 309742 |







#### TeleflexMorse International Sales & Marketing

8.15 - 16.30 (mon-fri) Tel: +44 (0)1202 885212 Fax: +44 (0)1202 885214 e-mail: office@tfxmarine.co.uk

contact us for more details:

Gaunts Business Centre, Gaunts Common, Wimborne, Dorset BH21 4JT England