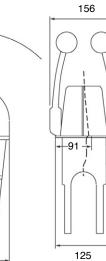

dual action, top mount controls. Chrome finish, available in single or twin engine versions.

Suits 33C type control cables.\*

### **Key Features**

- Dual action (throttle and shift in one lever)
- · Sturdy control provides one-handed positive engine control
- Start and warm-up are done by pulling out the hand levers in the nuetral position
- · Built in nuetral safety switch to prevent starting in gear
- Built-in friction drag helps prevent slippage and throttle creep while underway
- \*single control accepts 43C type cable with optional connection kit standard control suits 33C type cables

| Order information         |        |
|---------------------------|--------|
| MT3 single                | 308731 |
| MT3 twin                  | 308732 |
| Heavy duty conversion kit | 309742 |







#### TeleflexMorse International Sales & Marketing

8.15 - 16.30 (mon-fri) Tel: +44 (0)1202 885212 Fax: +44 (0)1202 885214 e-mail: office@tfxmarine.co.uk

contact us for more details:

Gaunts Business Centre, Gaunts Common, Wimborne, Dorset BH21 4JT England