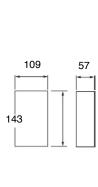

ual action, top mount controls. Chrome finish, available in single or twin engine versions.

Suits 33C type control cables.\*

### **Key Features**

- Dual action (throttle and shift in one lever)
- · Sturdy control provides one-handed positive engine control
- Start and warm-up are done by pulling out the hand levers in the nuetral position
- · Built in nuetral safety switch to prevent starting in gear
- Built-in friction drag helps prevent slippage and throttle creep while underway
- \*single control accepts 43C type cable with optional connection kit standard control suits 33C type cables

| Order information         |        |
|---------------------------|--------|
| MT3 single                | 308731 |
| MT3 twin                  | 308732 |
| Heavy duty conversion kit | 309742 |







#### TeleflexMorse International Sales & Marketing

8.15 - 16.30 (mon-fri) Tel: +44 (0)1202 885212 Fax: +44 (0)1202 885214 e-mail: office@tfxmarine.co.uk

contact us for more details:

Gaunts Business Centre, Gaunts Common, Wimborne, Dorset BH21 4JT England