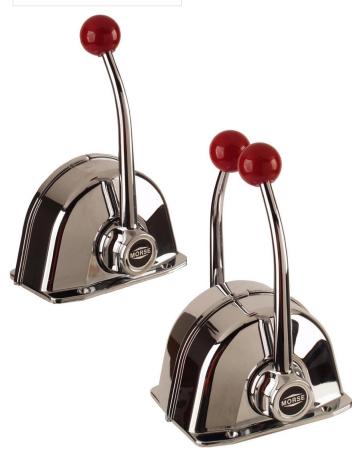

## MT3 Top mount controls

# **MT3 controls**

Worlds most popular classic design, dual action, top mount controls. Chrome finish, available in single or twin engine versions.

Suits 33C type control cables.\*

### **Key Features**

- Dual action (throttle and shift in one lever)
- · Sturdy control provides one-handed positive engine control
- Start and warm-up are done by pulling out the hand levers in the nuetral position
- · Built in nuetral safety switch to prevent starting in gear
- Built-in friction drag helps prevent slippage and throttle creep while underway
- \*single control accepts 43C type cable with optional connection kit standard control suits 33C type cables