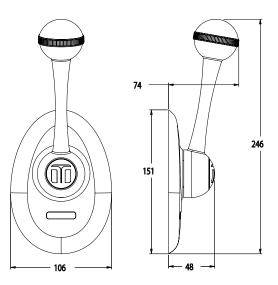

# CH2800/2850 Side mount controls

CH2800 Features unique twistgrip switch for control of Bow thruster or windlass.

Designed for steering pedestal or cockpit well mounting.

Polished stainless steel lever.

Dual action design.

Suits 33c type cables.

## **Key Features**

- Stainless Steel lever / Composite knob
- Momentary switch for control through a relay of: Bow Thruster or Windlass
- · Suitable for power or sail
- · Can be mounted with or without cover plate
- Standard control suits 33C type cables