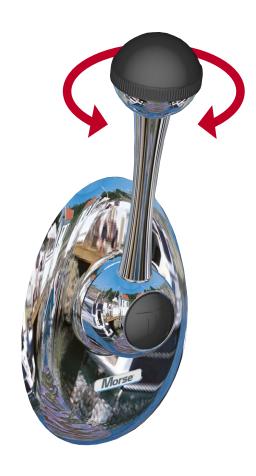

# CH2800/2850 Side mount controls

CH2800 Features unique twistgrip switch for control of Bow thruster or windlass.

Designed for steering pedestal or cockpit well mounting.

Polished stainless steel lever.

Dual action design.

Suits 33c type cables.

## **Key Features**

- Stainless Steel lever / Composite knob
- Momentary switch for control through a relay of: Bow Thruster or Windlass
- · Suitable for power or sail
- · Can be mounted with or without cover plate
- Standard control suits 33C type cables