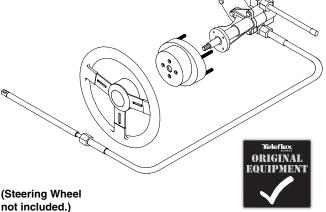

NOTE: When properly installed, this steering system will connect to engines with ABYC standard tilt tubes, using engine manufacturer's link arm. For other engines, see Steering Connection Kits section for options.

Applications:

Inboards to 34 feet with one engine. Also suitable for stern drive boats with powerassisted steering. Big-T systems accept steering wheels up to 20" diameter.

The type of system shown on these pages is for single station use. For dual station Big-T, please see the next two pages.

## Features:

- Available in single or dual station versions. (See next two pages for dual station version.)
- Responsive 3 turns from lock-to-lock.†
- Standard 3/4" round tapered steering shaft.
- Stainless steel cable output ends.
- 2-piece bezel for 90° or 20° helm mount to dash.
- Optional 1-piece 90° bezel for compact mounting.
- Uses Teleflex SSC72 type cable.‡
- Meets A.B.Y.C. standards.
- Meets N.M.M.A. certification requirements.