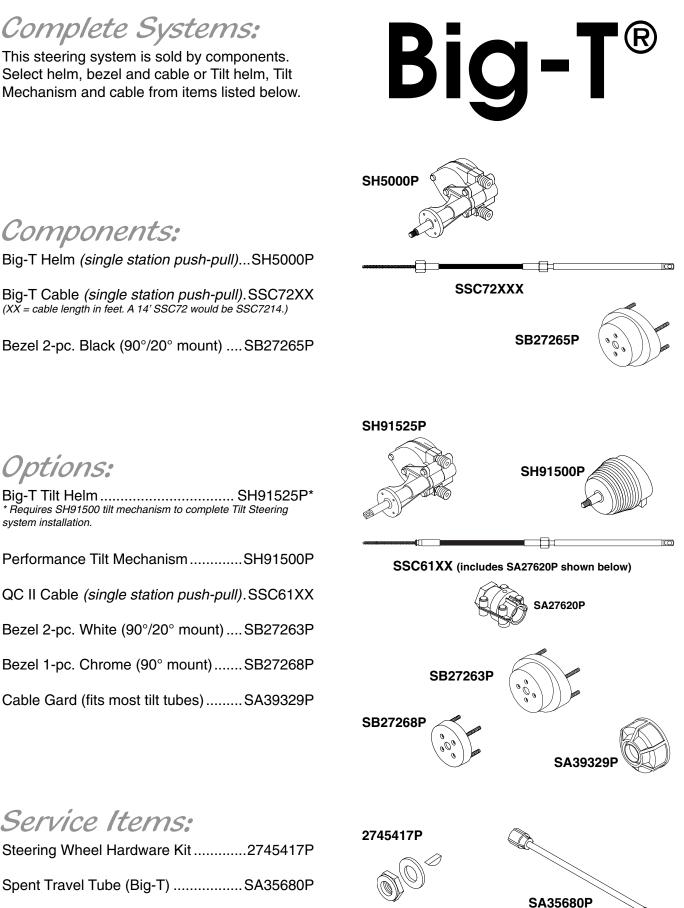

## mechanical rotary steering, small SINGLE STATION inboards

Complete Systems:

This steering system is sold by components. Select helm, bezel and cable or Tilt helm, Tilt Mechanism and cable from items listed below.

Components:

Service Items:

Big-T Helm (single station push-pull)...SH5000P

Big-T Cable (single station push-pull).SSC72XX (XX = cable length in feet. A 14' SSC72 would be SSC7214.)

Bezel 2-pc. Black (90°/20° mount) .... SB27265P

**Options:** Big-T Tilt Helm ..... SH91525P\* \* Requires SH91500 tilt mechanism to complete Tilt Steering system installation. Performance Tilt Mechanism ......SH91500P QC II Cable (single station push-pull).SSC61XX Bezel 2-pc. White (90°/20° mount) .... SB27263P Bezel 1-pc. Chrome (90° mount) ...... SB27268P Cable Gard (fits most tilt tubes) ....... SA39329P