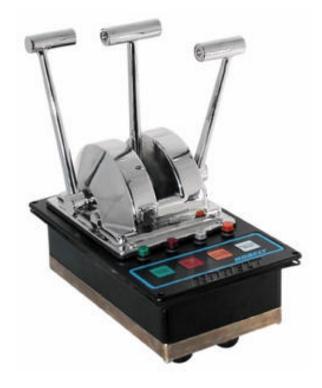

Picture shows a 6515 control head and a 6510 switch panel assembly

## MODEL 6515 TRIPLE ENGINE CONTROL HEAD

This unit was designed specifically to handle three independent engines for marine propulsion applications. The actual control Model 6515 is mounted on a Model 6510 panel and is available with four to six touch-pad buttons. It is capable of providing almost any kind of control functions on board ship.

The entire unit is constructed in bronze and stainless steel and is water tight from the top side. If, however, the unit is exposed to some severe environmental conditions it might be prudent to install a protective cover. The underside of the unit should be protected from the environment since it is not hermetically sealed. This control head can be used with any other electronic control components provided by Kobelt.

Available in: Black Epoxy

Chrome Plated

(Handles are normally chrome plated)