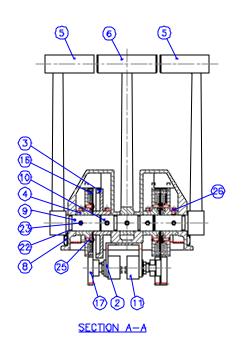

## MODEL 6515 PARTS LIST

| Item | Qty | Part Number | Description                 | Item | Qty | Part Number | Description           |
|------|-----|-------------|-----------------------------|------|-----|-------------|-----------------------|
| 1    | 1   | 6515-0001   | Dome                        | *14  | 2   | 2542-0008   | Friction Pad          |
| 2    | 1   | 6515-0002   | Potentiomenter Support      | *15  | 1   | 2545-0021   | Friction Pad          |
| 3    | 1   | 6515-0003   | Cam (middle)                | 16   | 3   | YP-3280     | Gear, 80 teeth        |
| 4    | 3   | 6515-0004   | Cam (side)                  | 17   | 3   | YPB-3240    | Gear, 40 teeth        |
| 5    | 2   | 6515-0005   | Handle (side)               | *18  | 2   | 6505-0205   | Spring, for friction  |
| 6    | 1   | 6515-0006   | Handle (middle)             | *19  | 2   | 6505-0206   | Spring, for detent    |
| 7    | 2   | 6515-0007   | Detnet Plug (long)          | 20   | 1   | 1201-0075   | Spring, for detent    |
| 8    | 4   | 6515-0008   | Detent Plug (short)         | *21  | 1   | 1201-0063   | Spring, for friction  |
| 9    | 2   | 6515-0009   | Handle Shaft (side)         | 22   | 4   | 1101-0014   | "O" Ring              |
| 10   | 1   | 6515-0010   | Shaft (middle)              | 23   | 5   | 1024-0616   | Spring Pin            |
| 11   | 3   | POT-2       | Potentiometer 6639S-447-502 | 24   | 2   | 1002-0806   | Hex Socket Cap Screw  |
| 12   | 1   | 6515-0011   | Detent                      | 25   | 12  | 1012-0606   | Pan Hd Phillips Screw |
| *13  | 2   | 2009-0011   | Detent                      | 26   | 5   | 1016-0804   | Set Screw             |

<sup>\*</sup> Items not shown on drawing