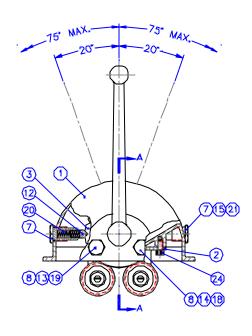

## MODEL 6515 PARTS LIST

| Item | Qty | Part Number | Description                 | Item | Qty | Part Number | Description           |
|------|-----|-------------|-----------------------------|------|-----|-------------|-----------------------|
| 1    | 1   | 6515-0001   | Dome                        | *14  | 2   | 2542-0008   | Friction Pad          |
| 2    | 1   | 6515-0002   | Potentiomenter Support      | *15  | 1   | 2545-0021   | Friction Pad          |
| 3    | 1   | 6515-0003   | Cam (middle)                | 16   | 3   | YP-3280     | Gear, 80 teeth        |
| 4    | 3   | 6515-0004   | Cam (side)                  | 17   | 3   | YPB-3240    | Gear, 40 teeth        |
| 5    | 2   | 6515-0005   | Handle (side)               | *18  | 2   | 6505-0205   | Spring, for friction  |
| 6    | 1   | 6515-0006   | Handle (middle)             | *19  | 2   | 6505-0206   | Spring, for detent    |
| 7    | 2   | 6515-0007   | Detnet Plug (long)          | 20   | 1   | 1201-0075   | Spring, for detent    |
| 8    | 4   | 6515-0008   | Detent Plug (short)         | *21  | 1   | 1201-0063   | Spring, for friction  |
| 9    | 2   | 6515-0009   | Handle Shaft (side)         | 22   | 4   | 1101-0014   | "O" Ring              |
| 10   | 1   | 6515-0010   | Shaft (middle)              | 23   | 5   | 1024-0616   | Spring Pin            |
| 11   | 3   | POT-2       | Potentiometer 6639S-447-502 | 24   | 2   | 1002-0806   | Hex Socket Cap Screw  |
| 12   | 1   | 6515-0011   | Detent                      | 25   | 12  | 1012-0606   | Pan Hd Phillips Screw |
| *13  | 2   | 2009-0011   | Detent                      | 26   | 5   | 1016-0804   | Set Screw             |

<sup>\*</sup> Items not shown on drawing