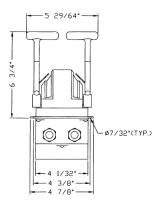

## Model 6508 Illuminated Electronic Control



The 6508 is illuminated, but not water tight. This unit must be protected from the elements. The 6508 can be equipped with two potentiometers per handle. This will give redundancy in the electronic control system. The microprocessor will read the two potentiometers at all times and if the microprocessor considers one of them defective, it will ignore it and read the intact potentiometer only.

The unit is constructed entirely in bronze and stainless steel. The key pad & lights are waterproof. However the underside is NOT hermetically sealed.

# **Ordering Information**

#### Available in:

- Black epoxy
- Chrome Plated

## **Dimensions and Parts**

## Side View



### **Front View**