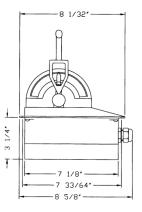

## Model 6508 Illuminated Electronic Control



The 6508 is illuminated, but not water tight. This unit must be protected from the elements. The 6508 can be equipped with two potentiometers per handle. This will give redundancy in the electronic control system. The microprocessor will read the two potentiometers at all times and if the microprocessor considers one of them defective, it will ignore it and read the intact potentiometer only.

The unit is constructed entirely in bronze and stainless steel. The key pad & lights are waterproof. However the underside is NOT hermetically sealed.

# **Ordering Information**

#### Available in:

- Black epoxy
- Chrome Plated

## **Dimensions and Parts**

## Side View



### **Front View**