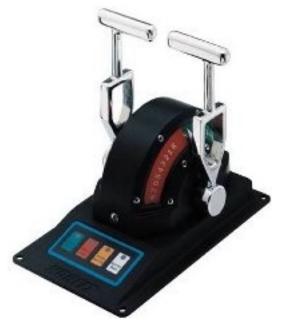

## Model 6508 Illuminated Electronic Control

The 6508 is illuminated, but not water tight. This unit must be protected from the elements. The 6508 can be equipped with two potentiometers per handle. This will give redundancy in the electronic control system. The microprocessor will read the two potentiometers at all times and if the microprocessor considers one of them defective, it will ignore it and read the intact potentiometer only.

The unit is constructed entirely in bronze and stainless steel. The key pad & lights are waterproof. However the underside is NOT hermetically sealed.