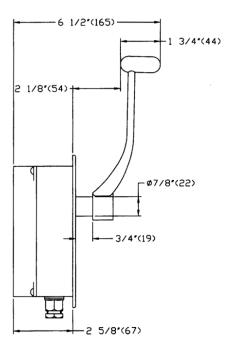

ntrol handle is always supplied in chrome.

The handle is attached to the control on a 36 tooth spline and can be rotated in 100 increments

The control can be installed in two different ways. An external flush mounting where the housing is exposed, or an internal mounting where the housing is behind the control console, and only the lever and shaft is exposed. The unit is equipped with friction and detent and can be adjusted to customer requirements.

This unit is also available with two potentiometers. The computer will read both potentiometers but should one fail, the computer would ignore the incorrect signal. This control requires an external headboard. Model 6507 is recommended and can be combined with all other KOBELT control devices.

## **Dimensions and Parts**

## **Side View**



## **Front View**