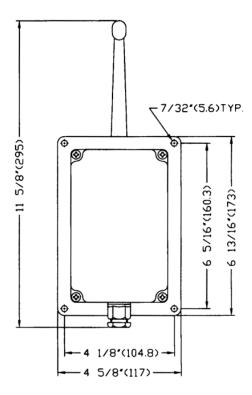

s supplied in chrome.

The handle is attached to the control on a 36 tooth spline and can be rotated in 100 increments

The control can be installed in two different ways. An external flush mounting where the housing is exposed, or an internal mounting where the housing is behind the control console, and only the lever and shaft is exposed. The unit is equipped with friction and detent and can be adjusted to customer requirements.

This unit is also available with two potentiometers. The computer will read both potentiometers but should one fail, the computer would ignore the incorrect signal. This control requires an external headboard. Model 6507 is recommended and can be combined with all other KOBELT control devices.

## **Dimensions and Parts**

## **Side View**



## **Front View**