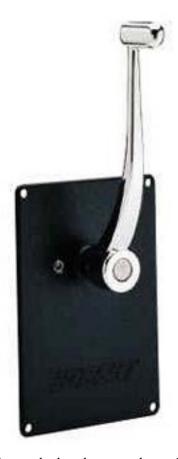

## **Model 6506 Side Mount**

The 6506 is a side mounting electronic control that can be used for single lever clutch and throttle, or any combination of CP propeller and/or trolling valve. This unit is constructed in bronze and stainless steel. The housing is available in chrome and/or black epoxy. The control handle is always supplied in chrome.

The handle is attached to the control on a 36 tooth spline and can be rotated in 100 increments

The control can be installed in two different ways. An external flush mounting where the housing is exposed, or an internal mounting where the housing is behind the control console, and only the lever and shaft is exposed. The unit is equipped with friction and detent and can be adjusted to customer requirements.