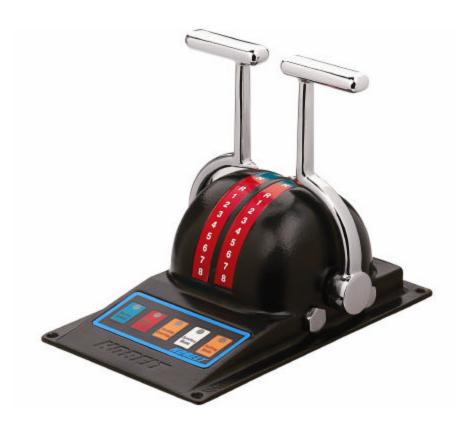

## MODEL 6504 CONTROL HEAD

The model 6504 control head provides precision and reliability. This is intended for the sleek pleasure craft market. The control head integrates with all other Kobelt Control products. It is also possible for this control head to incorporate steering and many other shipboard functions to provide an overall package for the boat owner.

It is constructed entirely in bronze and stainless steel which will give many years of trouble-free service.

The control head comes with a membrane switch panel that can provide Station Select, Station Lock, Throttle Override, Synchronizer Mode as well as Trolling Mode to serve various controlling functions. Our standard microprocessor will accept the signals from this control head to provide time delays interlocks as well as 4-20 mA, PWM output or other control signals for electronic engines.