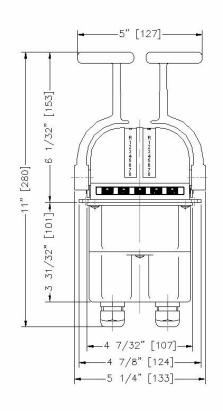

lity. This is intended for the sleek pleasure craft market. The control head integrates with all other Kobelt Control products. It is also possible for this control head to incorporate steering and many other shipboard functions to provide an overall package for the boat owner.

It is constructed entirely in bronze and stainless steel which will give many years of trouble-free service.

The control head comes with a membrane switch panel that can provide Station Select, Station Lock, Throttle Override, Synchronizer Mode as well as Trolling Mode to serve various controlling functions. Our standard microprocessor will accept the signals from this control head to provide time delays interlocks as well as 4-20 mA, PWM output or other control signals for electronic engines.

## **MODEL 6504**





All dimensions in inches (mm)