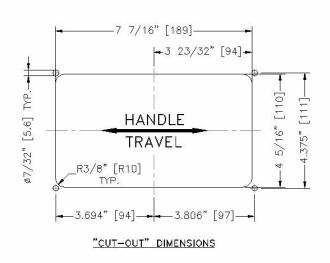

k pleasure craft market. The control head integrates with all other Kobelt Control products. It is also possible for this control head to incorporate steering and many other shipboard functions to provide an overall package for the boat owner.

It is constructed entirely in bronze and stainless steel which will give many years of trouble-free service.

The control head comes with a membrane switch panel that can provide Station Select, Station Lock, Throttle Override, Synchronizer Mode as well as Trolling Mode to serve various controlling functions. Our standard microprocessor will accept the signals from this control head to provide time delays interlocks as well as 4-20 mA, PWM output or other control signals for electronic engines.

## **MODEL 6504**





All dimensions in inches (mm)