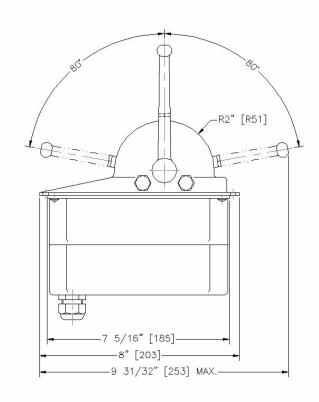

ty. This is intended for the sleek pleasure craft market. The control head integrates with all other Kobelt Control products. It is also possible for this control head to incorporate steering and many other shipboard functions to provide an overall package for the boat owner.

It is constructed entirely in bronze and stainless steel which will give many years of trouble-free service.

The control head comes with a membrane switch panel that can provide Station Select, Station Lock, Throttle Override, Synchronizer Mode as well as Trolling Mode to serve various controlling functions. Our standard microprocessor will accept the signals from this control head to provide time delays interlocks as well as 4-20 mA, PWM output or other control signals for electronic engines.

## **MODEL 6504**





All dimensions in inches (mm)