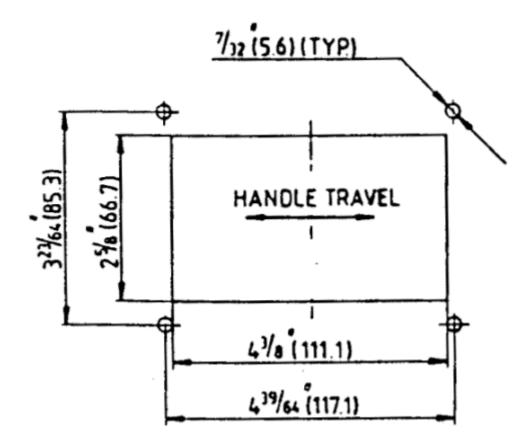

#### ALL DIMENSIONS IN INCHES (MM)

\* Quantity may vary.

2015 "Cut-Out" Dimensions