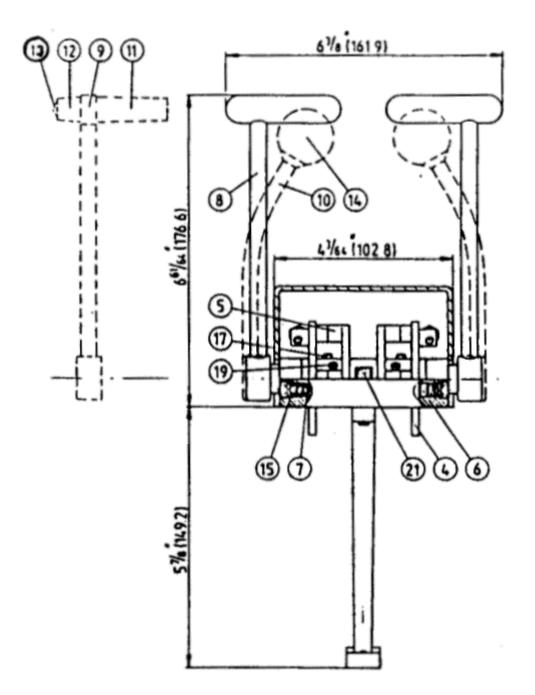

#### **Front View**

| ITEM | QUANTITY | PART NUMBER | DESCRIPTION                 |
|------|----------|-------------|-----------------------------|
| 4    | 2        | 2015-0004   | Cam                         |
| 6    | 1        | 2016-0011   | Friction                    |
| 7    | 1        | 2009-0011   | Detent                      |
| 8    | 2*       | 2009-0015   | Long Handle (Standard)      |
| 8    | 2*       | 2009-0016   | Short Handle (Standard)     |
| 9    | 2*       | 2009-2015   | Long Handle (Plastic Grip)  |
| 9    | 2*       | 2009-2016   | Short Handle (Plastic Grip) |
| 10   | 2*       | 2009-3015   | Curved Handle               |
| 11   | 2*       | 2111-0001B  | Plastic Grip (Black)        |
| 11   | 2*       | 2111-0001R  | Plastic Grip (Red)          |
| 12   | 2*       | 2111-0004B  | Grip End (Black)            |
| 12   | 2*       | 2111-0004R  | Grip End (Red)              |
| 13   | 2*       | 1011-1028   | Oval Head M. Screw          |
| 14   | 2*       | 2030-0011   | Black Knob                  |
| 14   | 2*       | 2030-0012   | Red Knob                    |
| 15   | 2        | 1201-0003   | Spring                      |
| 17   | 4        | 1016-0804   | Hex. Socket Set Screw       |
| 19   | 4        | 1024-0816   | Spring Pin                  |
| 21   | 2        | 1002-0016   | Hex. Socket hd. Cap Screw   |

#### ALL DIMENSIONS IN INCHES (MM)

\* Quantity may vary.

2015 "Cut-Out" Dimensions