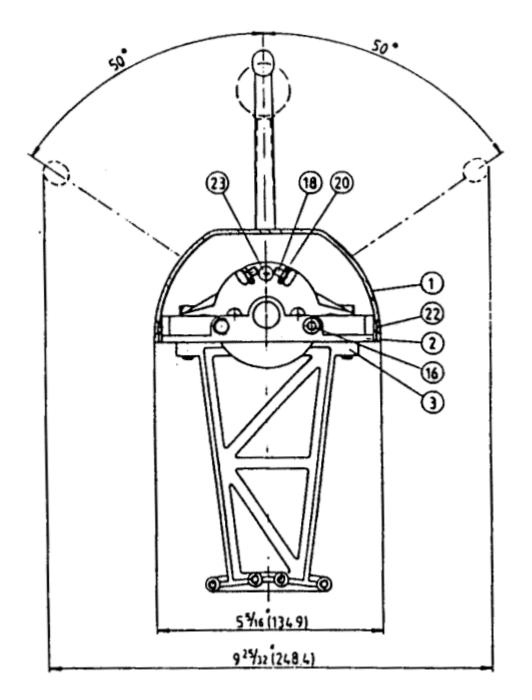

### **Dimensions and Parts**

Side View

| ITEM | QUANTITY | PART NUMBER | DESCRIPTION              |
|------|----------|-------------|--------------------------|
| 1    | 1        | 2015-0001   | Dome                     |
| 2    | 1        | 2015-0002   | Frame                    |
| 3    | 1        | 2015-0003   | Support                  |
| 16   | 2        | 1016-1204   | Hex. Socket Set Screw    |
| 18   | 4        | 1016-0808   | Hex. Socket Set Screw    |
| 22   | 2        | 1005-0808   | Oval Head M. Screw       |
| 23   | 6        | 1019-0808   | Flat Hd. Philip M. Screw |
| 22   | 2        | 1005-0808   | Oval Head M. Screw       |

#### ALL DIMENSIONS IN INCHES (MM)

\* Quantity may vary.