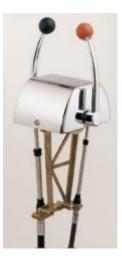

## Model 2015 Two Handle Push Pull Control

This control incorporates all the features of the Kobelt standard Push Pull Control: 3" stroke, all bronze and stainless steel, and is extremely heavy duty construction. The cable support bracket has been shortened to improve cable attachment access to the Control head.